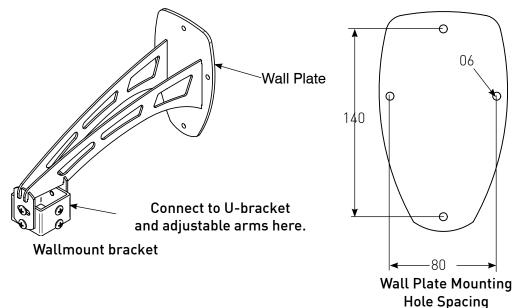

## Features:

- Stylish adjustable arms to suit most base-mounted projector models. M4, M5 & M6 Bolts provided
- Can carry upto12 kgs projector weight
- Independantly lockable Yaw, Tilt and Pan adjustments
- Suitable for exposed beams or bulkheads