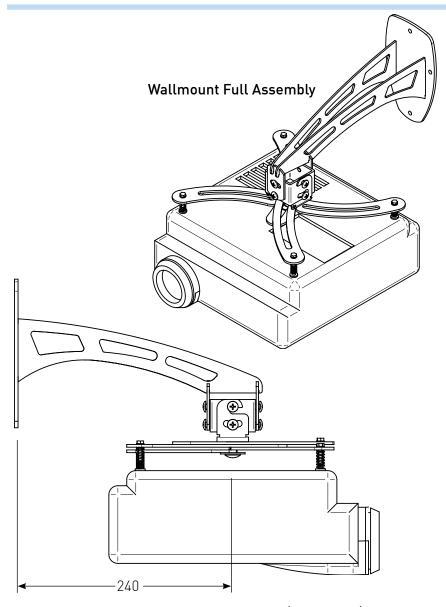

## Specifications for 2C Hang It (Wall)

Distance form wall to centre of projector (up to 12kg) is 240mm.